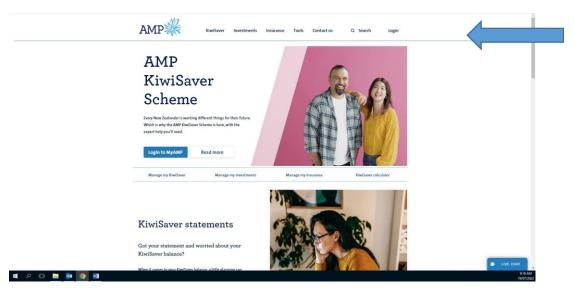

## How to change your AMP KiwiSaver or AMP NZRT investment mix on MYAMP

1. Go to the AMP website and click "Login"

2. If you haven't logged to AMP before: click "Register" then enter your information.

If you have logged into the new site before: Enter your Email and Password