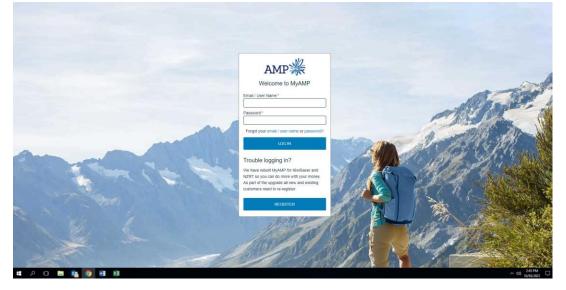

## How to change your AMP KiwiSaver or AMP NZRT investment mix on MYAMP

1. Go to the AMP website and click "Login"

2. If you haven't logged to AMP before: click "Register" then enter your information.

If you have logged into the new site before: Enter your Email and Password