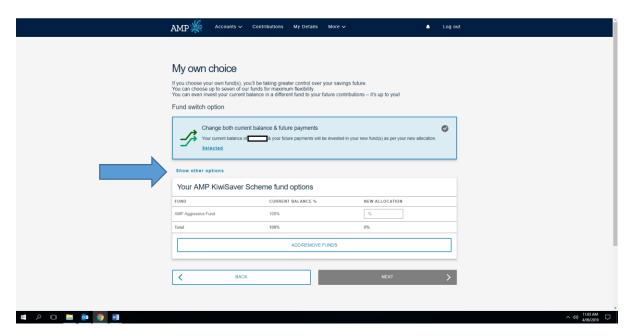

If under 18, you won't be able to change your investment mix as parent or legal Guardian consent it required.

**Ph**: 0800 787 288

Email: contact@stratusnz.nz

**6.** In all three options you can chose if you want the changes to your investment to go towards your current balance only, your future payments only, or both. To choose: click "Show Other options"

- **7.** Select if you want your new investment mix to before your current balance, your future payments, or both.
  - Please note, if you wish to change the current and future funds to two different investment mix's, you need to change them in two separate steps.