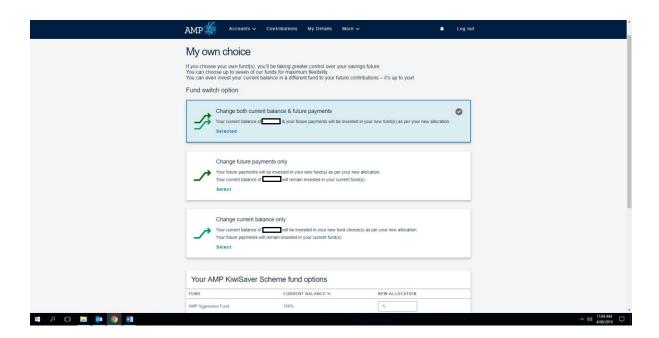

If under 18, you won't be able to change your investment mix as parent or legal Guardian consent it required.

**Ph**: 0800 787 288

Email: contact@stratusnz.nz

**6.** In all three options you can chose if you want the changes to your investment to go towards your current balance only, your future payments only, or both. To choose: click "Show Other options"

- **7.** Select if you want your new investment mix to before your current balance, your future payments, or both.
  - Please note, if you wish to change the current and future funds to two different investment mix's, you need to change them in two separate steps.