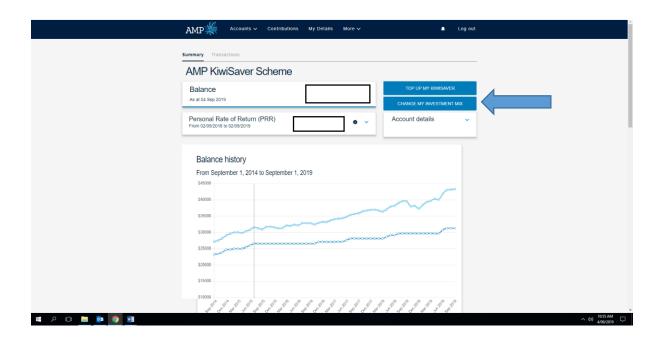

To change your investment mix: Click Accounts and select the policy you wish to update. This example will use KiwiSaver.

**4.** This page shows your current investment mix. Under Balance History is a graph showing your investment progress through the years.

To change your investment mix click "Change my Investment Mix".