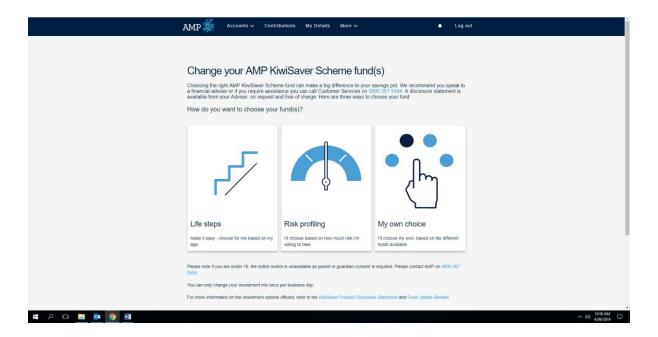

## **Stratus Financial Services LTD**

Lv 8, The Terrace, Wellington Ph: 04 499 6500 Ph: 0800 787 288

Email: contact@stratusnz.nz

5. On this page you have three options to change your investment mix. Life Steps will choose a fund based on your age. Risk Profiling lets you see who each fund is suitable for and lets you decide which one you want to invest in. My Own Choice lets you create your own investment mix from the funds available. Ask your financial adviser if you have any questions.